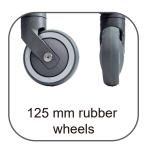

rs placed in line occupy less than two and a half meters.





| Technical data |        |                                |        |
|----------------|--------|--------------------------------|--------|
| Volume         | 93 L   | Nominal<br>basket load         | 75 kg  |
| Height         | 990 mm | Nominal load of the lower tray | 15 Kg  |
| Width          | 578 mm | Weight                         | 9,3 kg |
| Length         | 816 mm |                                |        |



| Transport data             |           |  |
|----------------------------|-----------|--|
| Nesting distance           | 160 mm    |  |
| Capacity in 20ft container | 256 UNITS |  |
| Capacity in 40ft container | 700 UNITS |  |
| Capacity of a 13.6m truck  | 800 UNITS |  |











## **Standard equipment**









## **Modifiable equipment**











## **Accessories**







REV: 01 Fecha: 21/05/20