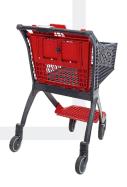

## P100 Urban Shopper

The **Polycart P100 Urban shopper** is a trolley designed for small to medium sized urban proximity shops or as an auxiliary cart in larger supermarkets and hypermarkets.

Its nestability is one of its advantages. Ten P100 cars placed in line occupy less than two and a half meters.

| Technical data |        |                                |        |
|----------------|--------|--------------------------------|--------|
| Volume         | 93 L   | Nominal<br>basket load         | 75 kg  |
| Height         | 990 mm | Nominal load of the lower tray | 15 Kg  |
| Width          | 578 mm | Weight                         | 9,3 kg |
| Length         | 816 mm |                                |        |