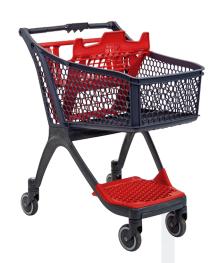

## P100 Urban Shopper

The **Polycart P100 Urban shopper** is a trolley designed for small to medium sized urban proximity shops or as an auxiliary cart in larger supermarkets and hypermarkets.

Its nestability is one of its advantages. Ten P100 cars placed in line occupy less than two and a half meters.