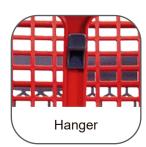

laced in line occupy less than two and a half meters.





| Technical data |        |                                |        |
|----------------|--------|--------------------------------|--------|
| Volume         | 93 L   | Nominal<br>basket load         | 75 kg  |
| Height         | 990 mm | Nominal load of the lower tray | 15 Kg  |
| Width          | 578 mm | Weight                         | 9,3 kg |
| Length         | 816 mm |                                |        |



| Transport data             |           |  |
|----------------------------|-----------|--|
| Nesting distance           | 160 mm    |  |
| Capacity in 20ft container | 256 UNITS |  |
| Capacity in 40ft container | 700 UNITS |  |
| Capacity of a 13.6m truck  | 800 UNITS |  |











## **Standard equipment**









## **Modifiable equipment**











## **Accessories**







REV: 01 Fecha: 21/05/20