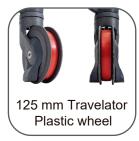

o and a half meters.





| Technical data |        |                                |        |
|----------------|--------|--------------------------------|--------|
| Volume         | 93 L   | Nominal<br>basket load         | 75 kg  |
| Height         | 990 mm | Nominal load of the lower tray | 15 Kg  |
| Width          | 578 mm | Weight                         | 9,3 kg |
| Length         | 816 mm |                                |        |



| Transport data             |           |  |
|----------------------------|-----------|--|
| Nesting distance           | 160 mm    |  |
| Capacity in 20ft container | 256 UNITS |  |
| Capacity in 40ft container | 700 UNITS |  |
| Capacity of a 13.6m truck  | 800 UNITS |  |











## **Standard equipment**









## **Modifiable equipment**











## **Accessories**







REV: 01 Fecha: 21/05/20