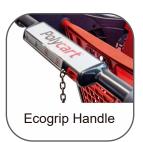

d a half meters.





| Technical data |        |                                |        |
|----------------|--------|--------------------------------|--------|
| Volume         | 93 L   | Nominal<br>basket load         | 75 kg  |
| Height         | 990 mm | Nominal load of the lower tray | 15 Kg  |
| Width          | 578 mm | Weight                         | 9,3 kg |
| Length         | 816 mm |                                |        |



| Transport data             |           |  |
|----------------------------|-----------|--|
| Nesting distance           | 160 mm    |  |
| Capacity in 20ft container | 256 UNITS |  |
| Capacity in 40ft container | 700 UNITS |  |
| Capacity of a 13.6m truck  | 800 UNITS |  |











## **Standard equipment**









## **Modifiable equipment**











## **Accessories**







REV: 01 Fecha: 21/05/20