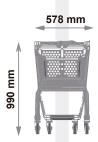

| Technical data |        |                                |        |
|----------------|--------|--------------------------------|--------|
| Volume         | 93 L   | Nominal<br>basket load         | 75 kg  |
| Height         | 990 mm | Nominal load of the lower tray | 15 Kg  |
| Width          | 578 mm | Weight                         | 9,3 kg |
| Length         | 816 mm |                                |        |