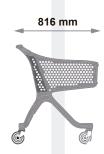

| Technical data |        |                                |        |
|----------------|--------|--------------------------------|--------|
| Volume         | 93 L   | Nominal<br>basket load         | 75 kg  |
| Height         | 990 mm | Nominal load of the lower tray | 15 Kg  |
| Width          | 578 mm | Weight                         | 9,3 kg |
| Length         | 816 mm |                                |        |