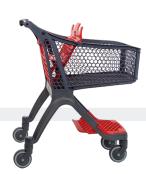

## P100 Urban Shopper

The **Polycart P100 Urban shopper** is a trolley designed for small to medium sized urban proximity shops or as an auxiliary cart in larger supermarkets and hypermarkets.

Its nestability is one of its advantages. Ten P100 cars placed in line occupy less than two and a half meters.

| Technical data |        |                                |        |
|----------------|--------|--------------------------------|--------|
| Volume         | 93 L   | Nominal<br>basket load         | 75 kg  |
| Height         | 990 mm | Nominal load of the lower tray | 15 Kg  |
| Width          | 578 mm | Weight                         | 9,3 kg |
| Length         | 816 mm |                                |        |