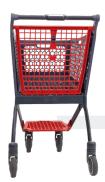

## **B** 75 Basket Trolley

The **B75** basket trolley is an ideal solution for small volume purchases. It is light and compact. It is an extremely compact and manageable trolley. Includes 3 handles, a front handle and two side handles for easy in-store handling.

This trolley is designed as an alternative to hand baskets in any shop.

| Technical data |         |                                |                                              |
|----------------|---------|--------------------------------|----------------------------------------------|
| Volume         | 75 L    | Weight                         | 8,5 kg                                       |
| Height         | 1024 mm | Nominal<br>basket load         | With rubber wheels 75 kg maximum             |
| Width          | 549 mm  |                                | With Travelator Plastic wheels 75 kg maximum |
| Length         | 665 mm  | Nominal load of the lower tray | 15 Kg                                        |