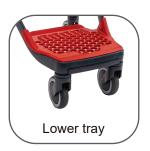

75 L    | Weight                         | 8,5 kg                                       |
| Height         | 1024 mm | Nominal<br>basket load         | With rubber wheels 75 kg maximum             |
| Width          | 549 mm  |                                | With Travelator Plastic wheels 75 kg maximum |
| Length         | 665 mm  | Nominal load of the lower tray | 15 Kg                                        |



| Transport data             |            |  |
|----------------------------|------------|--|
| Nesting distance           | 105 mm     |  |
| Capacity in 20ft container | 400 UNITS  |  |
| Capacity in 40ft container | 1070 UNITS |  |
| Capacity of a 13.6m truck  | 1230 UNITS |  |











## **Standard equipment**









## Modifiable equipment







## **Accessories**



REV: 01 Fecha: 21/05/20