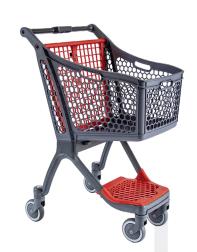

## **B** 75 Basket Trolley

The **B75** basket trolley is an ideal solution for small volume purchases. It is light and compact. It is an extremely compact and manageable trolley. Includes 3 handles, a front handle and two side handles for easy in-store handling.

This trolley is designed as an alternative to hand baskets in any shop.

| Technical data |         |                                |                                              |
|----------------|---------|--------------------------------|----------------------------------------------|
| Volume         | 75 L    | Weight                         | 8,5 kg                                       |
| Height         | 1024 mm | Nominal<br>basket load         | With rubber wheels 75 kg maximum             |
| Width          | 549 mm  |                                | With Travelator Plastic wheels 75 kg maximum |
| Length         | 665 mm  | Nominal load of the lower tray | 15 Kg                                        |