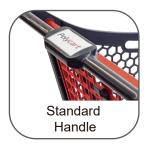

-------------------------------------|
| Volume         | 75 L    | Weight                         | 8,5 kg                                       |
| Height         | 1024 mm | Nominal<br>basket load         | With rubber wheels 75 kg maximum             |
| Width          | 549 mm  |                                | With Travelator Plastic wheels 75 kg maximum |
| Length         | 665 mm  | Nominal load of the lower tray | 15 Kg                                        |



| Transport data             |            |  |
|----------------------------|------------|--|
| Nesting distance           | 105 mm     |  |
| Capacity in 20ft container | 400 UNITS  |  |
| Capacity in 40ft container | 1070 UNITS |  |
| Capacity of a 13.6m truck  | 1230 UNITS |  |











## **Standard equipment**









## Modifiable equipment







## **Accessories**



REV: 01 Fecha: 21/05/20