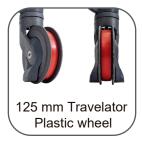

------|
| Volume         | 75 L    | Weight                         | 8,5 kg                                       |
| Height         | 1024 mm | Nominal<br>basket load         | With rubber wheels 75 kg maximum             |
| Width          | 549 mm  |                                | With Travelator Plastic wheels 75 kg maximum |
| Length         | 665 mm  | Nominal load of the lower tray | 15 Kg                                        |



| Transport data             |            |  |
|----------------------------|------------|--|
| Nesting distance           | 105 mm     |  |
| Capacity in 20ft container | 400 UNITS  |  |
| Capacity in 40ft container | 1070 UNITS |  |
| Capacity of a 13.6m truck  | 1230 UNITS |  |











## **Standard equipment**









## Modifiable equipment







## **Accessories**



REV: 01 Fecha: 21/05/20