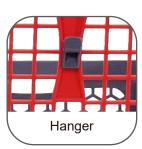

-----------------------------------|
| Volume         | 75 L    | Weight                         | 8,5 kg                                       |
| Height         | 1024 mm | Nominal<br>basket load         | With rubber wheels 75 kg maximum             |
| Width          | 549 mm  |                                | With Travelator Plastic wheels 75 kg maximum |
| Length         | 665 mm  | Nominal load of the lower tray | 15 Kg                                        |



| Transport data             |            |  |
|----------------------------|------------|--|
| Nesting distance           | 105 mm     |  |
| Capacity in 20ft container | 400 UNITS  |  |
| Capacity in 40ft container | 1070 UNITS |  |
| Capacity of a 13.6m truck  | 1230 UNITS |  |











## **Standard equipment**









## Modifiable equipment







## **Accessories**



REV: 01 Fecha: 21/05/20