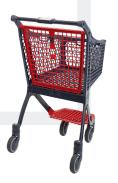

## **B** 75 Basket Trolley

The **B75** basket trolley is an ideal solution for small volume purchases. It is light and compact. It is an extremely compact and manageable trolley. Includes 3 handles, a front handle and two side handles for easy in-store handling.

This trolley is designed as an alternative to hand baskets in any shop.

| Technical data |         |                                |                                              |
|----------------|---------|--------------------------------|----------------------------------------------|
| Volume         | 75 L    | Weight                         | 8,5 kg                                       |
| Height         | 1024 mm | Nominal<br>basket load         | With rubber wheels 75 kg maximum             |
| Width          | 549 mm  |                                | With Travelator Plastic wheels 75 kg maximum |
| Length         | 665 mm  | Nominal load of the lower tray | 15 Kg                                        |