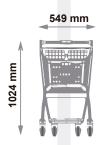

This trolley is designed as an alternative to hand baskets in any shop.

| Technical data |         |                                |                                              |
|----------------|---------|--------------------------------|----------------------------------------------|
| Volume         | 75 L    | Weight                         | 8,5 kg                                       |
| Height         | 1024 mm | Nominal<br>basket load         | With rubber wheels 75 kg maximum             |
| Width          | 549 mm  |                                | With Travelator Plastic wheels 75 kg maximum |
| Length         | 665 mm  | Nominal load of the lower tray | 15 Kg                                        |