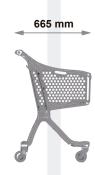

This trolley is designed as an alternative to hand baskets in any shop.

| Technical data |         |                                |                                              |
|----------------|---------|--------------------------------|----------------------------------------------|
| Volume         | 75 L    | Weight                         | 8,5 kg                                       |
| Height         | 1024 mm | Nominal<br>basket load         | With rubber wheels 75 kg maximum             |
| Width          | 549 mm  |                                | With Travelator Plastic wheels 75 kg maximum |
| Length         | 665 mm  | Nominal load of the lower tray | 15 Kg                                        |