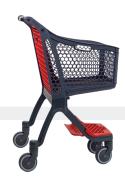

## **B** 75 Basket Trolley

The **B75** basket trolley is an ideal solution for small volume purchases. It is light and compact. It is an extremely compact and manageable trolley. Includes 3 handles, a front handle and two side handles for easy in-store handling.

This trolley is designed as an alternative to hand baskets in any shop.

| Technical data |         |                                |                                              |
|----------------|---------|--------------------------------|----------------------------------------------|
| Volume         | 75 L    | Weight                         | 8,5 kg                                       |
| Height         | 1024 mm | Nominal<br>basket load         | With rubber wheels 75 kg maximum             |
| Width          | 549 mm  |                                | With Travelator Plastic wheels 75 kg maximum |
| Length         | 665 mm  | Nominal load of the lower tray | 15 Kg                                        |