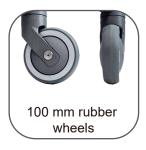

---------------------------------------|
| Volume         | 75 L    | Weight                         | 8,5 kg                                       |
| Height         | 1024 mm | Nominal<br>basket load         | With rubber wheels 75 kg maximum             |
| Width          | 549 mm  |                                | With Travelator Plastic wheels 75 kg maximum |
| Length         | 665 mm  | Nominal load of the lower tray | 15 Kg                                        |



| Transport data             |            |  |
|----------------------------|------------|--|
| Nesting distance           | 105 mm     |  |
| Capacity in 20ft container | 400 UNITS  |  |
| Capacity in 40ft container | 1070 UNITS |  |
| Capacity of a 13.6m truck  | 1230 UNITS |  |











## **Standard equipment**









## Modifiable equipment







## **Accessories**



REV: 01 Fecha: 21/05/20